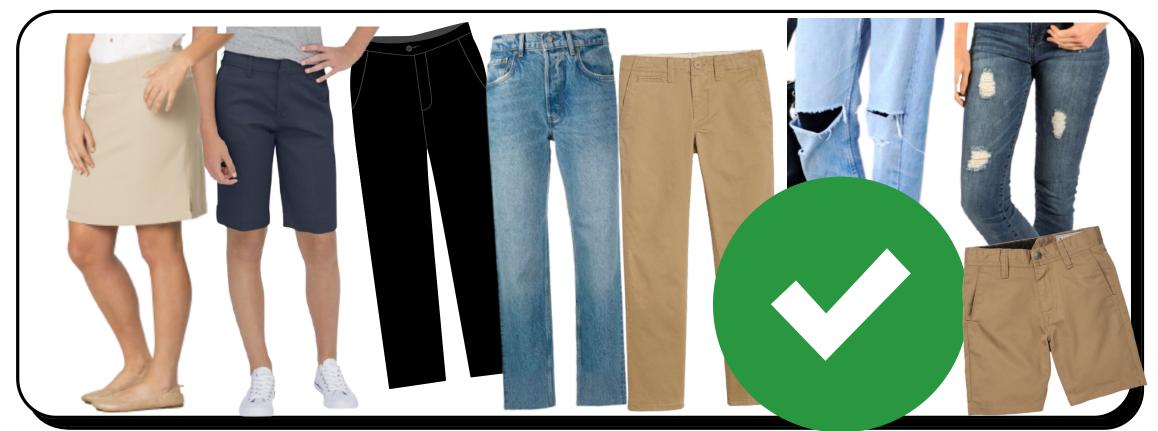

## **BOTTOMS:**

- Plain, regular jeans, khakis, joggers or slacks. **Blue, black or tan in color.** No excessive rips. Pants with SMALL rips MUST have SOLID tights underneath (no fishnet)
- No pajama pants or sweat pants. Joggers should not be sweatpants material.
- Pants must be fitted & worn properly at the waist. No baggy jeans & no pants below the waist.
- Shorts/Skorts/Skits must be fitted length should be longer than the middle finger tip when arm is fully extended down the side of the body.