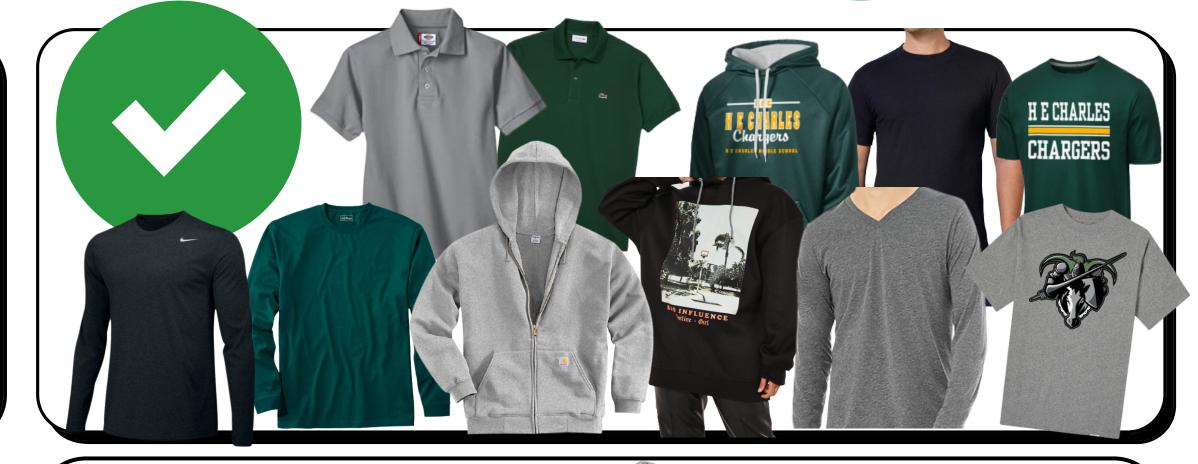

## TOPS:

- Plain t-shirt or polo (short or long sleeve) in school colors (green, black or gray in color). SMALL graphics ok.
- No tanks, spaghetti straps, crop-tops, or ripped tops.
- Zippered jackets (school colors preferred).
- School sports or club shirts, hoodies & jackets are ok.
- All clothing must be free from profanity, illegal drugs/paraphernalia, or explicit images or content.